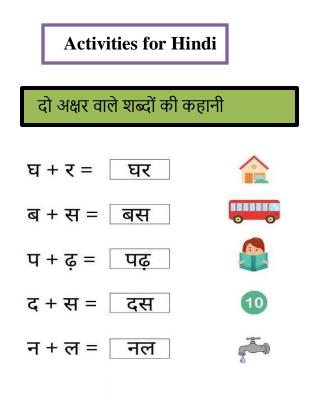

# <u>Activities for</u> <u>English</u>

- **1.** CVC words with flash cards.
- **2.** Story with picture puppets.

- 1. स्वर और व्यंजन लिखो
- चित्रों को सही अक्षरों से मिलान करें
- चित्र देख कर शब्दो को पूरा करें
- 4. दो अक्षर वाले शब्द
- 5. रिक्त स्थान भरें
- कविता-स्वर गीत, पतंग, चूहा बोला नए साल में