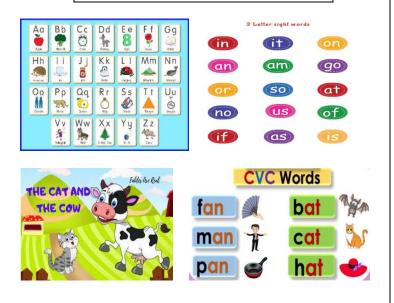

## **ENGLISH**

Listening-

- 1. Phonic sounds of CVC words
- 2. Vocabulary Words
- 3. Story Listening
- Speaking- Rhymes with actions.
  - 4. Holi
  - 5. Spring

## **Story Time-**

6. Cat and the Cow **Reading-** CVC and rhyming words reading

Writing -Sequence writing -Aa to Zz Writing of CVC words

# <u>Activities for</u> <u>English</u>

- **1.** CVC words with flash cards.
- **2.** Story with picture puppets.

- 1. स्वर और व्यंजन लिखो
- चित्रों को सही अक्षरों से मिलान करें
- चित्र देख कर शब्दो को पूरा करें
- 4. दो अक्षर वाले शब्द
- 5. रिक्त स्थान भरें
- कविता-स्वर गीत, पतंग, चूहा बोला नए साल में